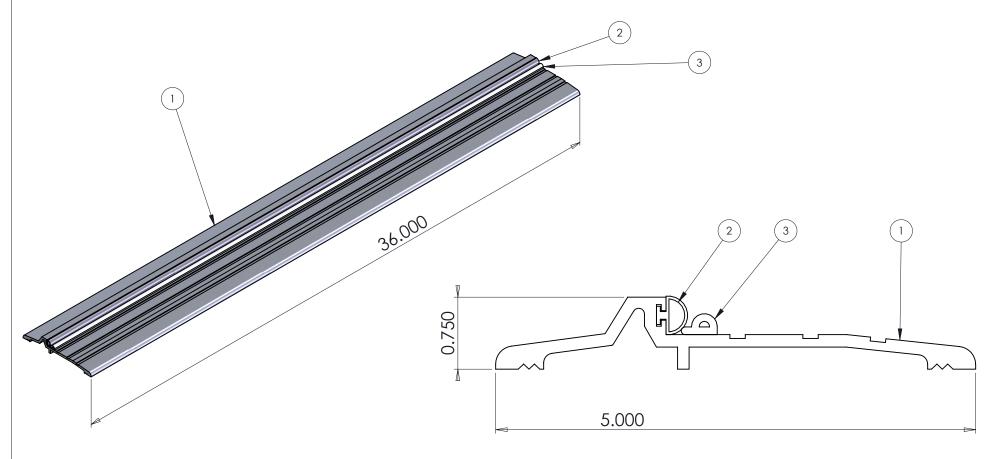

## THRESHOLD PLATE FOR DOORS 1 AND 4 - HURRICANE RATED

| ITEM<br>NO. | DRAWING NO.                   | PART NO.       | DESCRIPTION                                           | QTY. |
|-------------|-------------------------------|----------------|-------------------------------------------------------|------|
| 1           | *****                         | B10250         | PANIC THRESHOLD 552S - HAGER COMPANIES                | 1    |
| 2           | INCLUDED WITH THRESHOLD PLATE |                | THRESHOLD BUMPER                                      | 1    |
| 3           | *****                         | PURCHASE LOCAL | 3/8" X 7/32" P PROFILE ALL CLIMATE RUBBER WEATHERSEAL | 1    |

## HAMILTON

2010 ENTRANCE CONTROL TREADPLATE W/ WEATHERSEAL DOORS 1 AND 4

Drawing Number: ECSTN-SA-020 Date: 9-1-2010